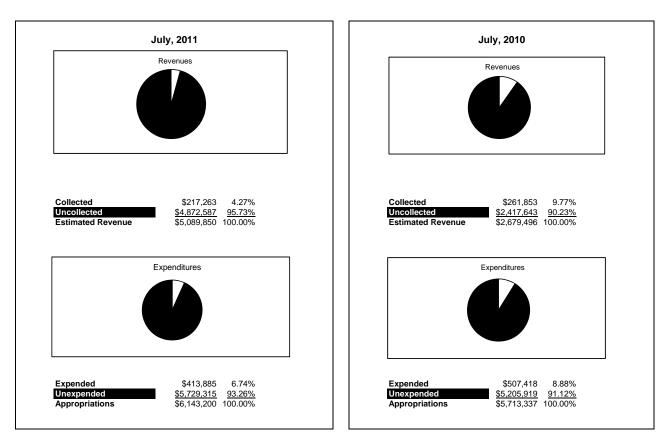

|                                                          | Internal Service Fund |                |                |               |                |               |                     |                     |  |
|----------------------------------------------------------|-----------------------|----------------|----------------|---------------|----------------|---------------|---------------------|---------------------|--|
| The School District of Sarasota County, FL               |                       |                |                |               |                |               |                     |                     |  |
| <b>Revenue &amp; Expenditures - Budget And Actual</b>    | Account               | Budgeted       | Amounts        | Actual        | Percentage of  | Prior YTD     | Differnece          | %                   |  |
| July 31, 2011                                            | Number                | Original       | Current        | Amounts       | Current Budget | Actual        | Increase/(Decrease) | Increase/(Decrease) |  |
| REVENUES                                                 |                       |                |                |               |                |               |                     |                     |  |
| Federal Direct                                           | 3100                  |                |                |               |                |               |                     |                     |  |
| Federal Through State                                    | 3200                  |                |                |               |                |               |                     |                     |  |
| State Sources                                            | 3300                  |                |                |               |                |               |                     |                     |  |
| Local Sources                                            | 3400                  | 5,089,850.00   | 5,089,850.00   | 217,262.98    | 4.27%          | 261,852.71    | (44,589.73)         | -17.03%             |  |
| Total Revenues                                           |                       | 5,089,850.00   | 5,089,850.00   | 217,262.98    | 4.27%          | 261,852.71    | (44,589.73)         | -17.03%             |  |
| EXPENDITURES                                             |                       |                |                |               |                |               |                     |                     |  |
| Current:                                                 |                       |                |                |               |                |               |                     |                     |  |
| Instruction                                              | 5000                  |                |                |               |                |               |                     |                     |  |
| Pupil Personnel Services                                 | 6100                  |                |                |               |                |               |                     |                     |  |
| Instructional Media Services                             | 6200                  |                |                |               |                |               |                     |                     |  |
| Instruction and Curriculum Development Services          | 6300                  |                |                |               |                |               |                     |                     |  |
| Instructional Staff Training Services                    | 6400                  |                |                |               |                |               |                     |                     |  |
| Instruction Related Technolgy                            | 6500                  |                |                |               |                |               |                     |                     |  |
| Board                                                    | 7100                  |                |                |               |                |               |                     |                     |  |
| General Administration                                   | 7200                  |                |                |               |                |               |                     |                     |  |
| School Administration                                    | 7300                  |                |                |               |                |               |                     |                     |  |
| Facilities Acquisition and Construction                  | 7410                  |                |                |               |                |               |                     |                     |  |
| Fiscal Services                                          | 7500                  |                |                |               |                |               |                     |                     |  |
| Food Services                                            | 7600                  |                |                |               |                |               |                     |                     |  |
| Central Services                                         | 7700                  | 6,143,200.00   | 6,143,200.00   | 413,885.04    | 6.74%          | 507,418.14    | (93,533.10)         | -18.43%             |  |
| Pupil Transportation Services                            | 7800                  |                |                |               |                |               |                     |                     |  |
| Operation of Plant                                       | 7900                  |                |                |               |                |               |                     |                     |  |
| Maintenance of Plant                                     | 8100                  |                |                |               |                |               |                     |                     |  |
| Administrative Tech Services                             | 8200                  |                |                |               |                |               |                     |                     |  |
| Community Services                                       | 9100                  |                |                |               |                |               |                     |                     |  |
| Debt Service                                             | 9200                  |                |                |               |                |               |                     |                     |  |
| Total Expenditures                                       |                       | 6,143,200.00   | 6,143,200.00   | 413,885.04    | 6.74%          | 507,418.14    | (93,533.10)         | -18.43%             |  |
| Excess (Deficiency) of Revenues Over (Under) Expenditure | 5                     | (1,053,350.00) | (1,053,350.00) | (196,622.06)  | 18.67%         | (245,565.43)  | 48,943.37           | -19.93%             |  |
| OTHER FINANCING SOURCES (USES)                           |                       |                |                |               |                |               |                     |                     |  |
| Long-term Debt Proceeds & Sales of Capital Assets        | 3700                  |                |                |               |                |               |                     |                     |  |
| Transfers In                                             | 3600                  | 550,279.00     | 550,279.00     |               | 0.00%          | 0.00          | 0.00                | 100.00%             |  |
| Transfers Out                                            | 9700                  | ,              | ,              |               |                |               |                     |                     |  |
| Total Other Financing Sources (Uses)                     |                       | 550,279.00     | 550,279.00     | 0.00          |                | 0.00          | 0.00                |                     |  |
| Change in Net Assets                                     |                       | (503,071.00)   | (503,071.00)   | (196,622.06)  |                | (245,565.43)  | 48,943.37           | -19.93%             |  |
| Net Assets. Prior Year                                   | 2800                  | 14,179,788.00  | 14,179,788.00  | 14,179,790.46 |                | 15.923.099.54 | (1.743,309.08)      | -10.95%             |  |
| Adjustment to Net Assets                                 | 2891                  | ,,             | ,,             | ,,            |                | .,,           | (-,,                | - 517070            |  |
| Net Assets, Current Year                                 | 2700                  | 13,676,717.00  | 13,676,717.00  | 13,983,168.40 |                | 15,677,534.11 | (1,694,365.71)      | -10.81%             |  |