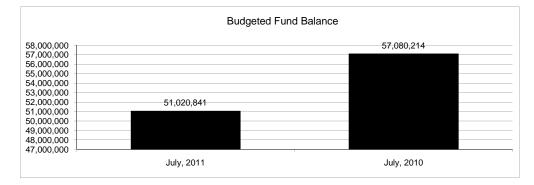

|                                                          | General Fund |                 |                 |                |                |                |                     |                     |
|----------------------------------------------------------|--------------|-----------------|-----------------|----------------|----------------|----------------|---------------------|---------------------|
| The School District of Sarasota County, FL               |              |                 |                 |                |                |                |                     |                     |
| Revenue & Expenditures - Budget And Actual               | Account      | Budgeted        | Amounts         | Actual         | Percentage of  | Prior YTD      | Differnece          | %                   |
| July 31, 2011                                            | Number       | Original        | Current         | Amounts        | Current Budget | Actual         | Increase/(Decrease) | Increase/(Decrease) |
| REVENUES                                                 |              |                 |                 |                |                |                |                     |                     |
| Federal Direct                                           | 3100         | 350,992.00      | 350,992.00      | 0.00           | 0.00%          | 18,687.38      | (18,687.38)         | -100.00%            |
| Federal Through State                                    | 3200         | 1,705,139.00    | 1,705,139.00    | 0.00           | 0.00%          | 0.00           | 0.00                |                     |
| State Sources                                            | 3300         | 78,000,253.00   | 78,000,253.00   | 6,610,422.84   | 8.47%          | 5,769,170.84   | 841,252.00          | 14.58%              |
| Local Sources                                            | 3400         | 251,799,724.00  | 251,799,724.00  | 439,764.85     | 0.17%          | 710,875.23     | (271,110.38)        | -38.14%             |
| Total Revenues                                           |              | 331,856,108.00  | 331,856,108.00  | 7,050,187.69   | 2.12%          | 6,498,733.45   | 551,454.24          | 8.49%               |
| EXPENDITURES                                             |              |                 |                 |                |                |                |                     |                     |
| Current:                                                 |              |                 |                 |                |                |                |                     |                     |
| Instruction                                              | 5000         | 234,915,690.00  | 234,915,690.00  | 6,150,330.27   | 2.62%          | 5,863,643.56   | 286,686.71          | 4.89%               |
| Pupil Personnel Services                                 | 6100         | 21,080,705.00   | 21,080,705.00   | 391,648.31     | 1.86%          | 387,074.53     | 4,573.78            | 1.18%               |
| Instructional Media Services                             | 6200         | 5,310,858.00    | 5,310,858.00    | 71,245.03      | 1.34%          | 126,599.87     | (55,354.84)         | -43.72%             |
| Instruction and Curriculum Development Services          | 6300         | 2,737,803.00    | 2,737,803.00    | 74,199.84      | 2.71%          | 93,688.94      | (19,489.10)         | -20.80%             |
| Instructional Staff Training Services                    | 6400         | 1,690,437.00    | 1,690,437.00    | 28,470.67      | 1.68%          | 88,140.49      | (59,669.82)         | -67.70%             |
| Instruction Related Technolgy                            | 6500         | 2,386,792.00    | 2,386,792.00    | 167,506.62     | 7.02%          | 89,163.16      | 78,343.46           | 87.87%              |
| Board                                                    | 7100         | 1,041,745.00    | 1,041,745.00    | 24,893.65      | 2.39%          | 43,326.94      | (18,433.29)         | -42.54%             |
| General Administration                                   | 7200         | 1,585,398.00    | 1,585,398.00    | 98,981.87      | 6.24%          | 138,582.25     | (39,600.38)         | -28.58%             |
| School Administration                                    | 7300         | 16,604,332.00   | 16,604,332.00   | 838,846.97     | 5.05%          | 939,352.15     | (100,505.18)        | -10.70%             |
| Facilities Acquisition and Construction                  | 7410         | 0.00            | 0.00            | 0.00           |                |                | 0.00                |                     |
| Fiscal Services                                          | 7500         | 1,893,506.00    | 1,893,506.00    | 152,230.10     | 8.04%          | 178,165.02     | (25,934.92)         | -14.56%             |
| Food Services                                            | 7600         | 0.00            | 0.00            | 0.00           |                |                | 0.00                | 100.00%             |
| Central Services                                         | 7700         | 5,635,474.00    | 5,635,474.00    | 389,185.80     | 6.91%          | 445,953.22     | (56,767.42)         | -12.73%             |
| Pupil Transportation Services                            | 7800         | 16,266,625.00   | 16,266,625.00   | 437,985.92     | 2.69%          | 449,566.61     | (11,580.69)         | -2.58%              |
| Operation of Plant                                       | 7900         | 34,027,142.00   | 34,027,142.00   | 1,741,206.83   | 5.12%          | 1,880,818.07   | (139,611.24)        | -7.42%              |
| Maintenance of Plant                                     | 8100         | 15,826,879.00   | 15,826,879.00   | 1,273,161.67   | 8.04%          | 930,255.28     | 342,906.39          | 36.86%              |
| Administrative Tech Services                             | 8200         | 2,039,302.00    | 2,039,302.00    | 107,672.48     | 5.28%          | 87,553.85      | 20,118.63           | 22.98%              |
| Community Services                                       | 9100         | 1,727,277.00    | 1,727,277.00    | 17,088.35      | 0.99%          | 19,144.87      | (2,056.52)          | -10.74%             |
| Debt Service                                             | 9200         |                 |                 |                |                |                | 0.00                |                     |
| Total Expenditures                                       |              | 364,769,965.00  | 364,769,965.00  | 11,964,654.38  | 3.28%          | 11,761,028.81  | 203,625.57          | 1.73%               |
| Excess (Deficiency) of Revenues Over (Under) Expenditure | s            | (32,913,857.00) | (32,913,857.00) | (4,914,466.69) | 14.93%         | (5,262,295.36) | 347,828.67          | -6.61%              |
| OTHER FINANCING SOURCES (USES)                           |              |                 |                 |                |                |                |                     |                     |
| Other Financing Sources                                  | 3700         |                 |                 | 1,071.23       |                | 131,797.00     | (130,725.77)        | -99.19%             |
| Transfers In                                             | 3600         | 19,643,296.00   | 19,643,296.00   | 292,554.00     | 1.49%          | 0.00           | 292,554.00          |                     |
| Transfers Out                                            | 9700         | (550,279.00)    | (550,279.00)    | 0.00           | 0.00%          | 0.00           | 0.00                | 100.00%             |
| Total Other Financing Sources (Uses)                     |              | 19,093,017.00   | 19,093,017.00   | 293,625.23     | 1.54%          | 131,797.00     | 161,828.23          | 122.79%             |
| Net Change in Fund Balances                              |              | (13,820,840.00) | (13,820,840.00) | (4,620,841.46) |                | (5,130,498.36) | 509,656.90          | -9.93%              |
| Fund Balances, Prior Year                                | 2800         | 64,841,681.00   | 64,841,681.00   | 64,841,681.00  |                | 66,902,632.34  | (2,060,951.34)      | -3.08%              |
| Adjustment to Fund Balances                              | 2891         | ,- ,            | 0.00            | ,- ,           |                | , ,            | ( ,,                | 210070              |
| Fund Balances, Current Year                              | 2700         | 51,020,841.00   | 51,020,841.00   | 60,220,839.54  | 118.03%        | 61,772,133.98  | (1,551,294.44)      | -2.51%              |