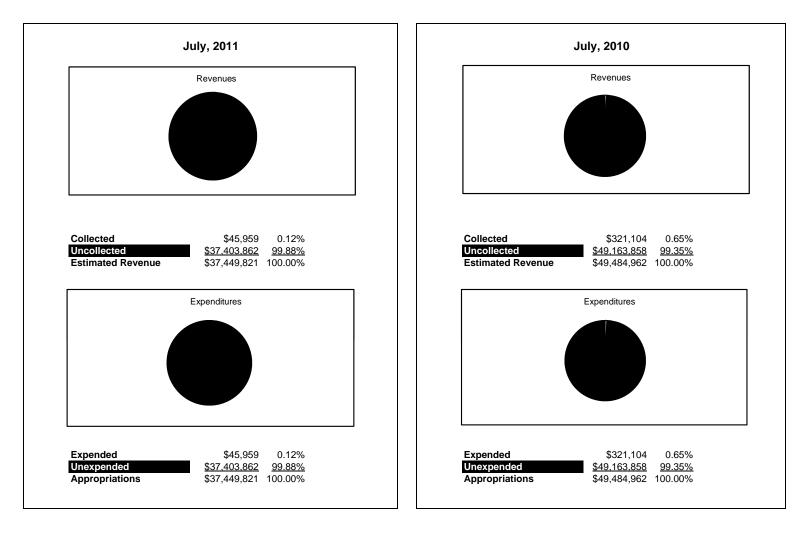

|                                                           |         |               |               |             | Special Revenue |            |                     |                     |  |
|-----------------------------------------------------------|---------|---------------|---------------|-------------|-----------------|------------|---------------------|---------------------|--|
| The School District of Sarasota County, FL                |         |               |               |             |                 |            |                     |                     |  |
| Revenue & Expenditures - Budget And Actual                | Account | 8             | Amounts       | Actual      | Percentage of   | Prior YTD  | Differnece          | %                   |  |
| July 31, 2011                                             | Number  | Original      | Current       | Amounts     | Current Budget  | Actual     | Increase/(Decrease) | Increase/(Decrease) |  |
| REVENUES                                                  |         | 2 505 612 00  | 2 505 (12 00  | (100 50)    | 0.010/          | 0.550.55   | (0.550.45)          | 102.0004            |  |
| Federal Direct                                            | 3100    | 2,785,613.00  | 2,785,613.00  | (199.70)    |                 | 9,559.75   | (9,759.45)          | -102.09%            |  |
| Federal Through State                                     | 3200    | 33,526,362.00 | 33,526,362.00 | 38,034.51   | 0.11%           | 296,502.06 | (258,467.55)        | -87.17%             |  |
| State Sources                                             | 3300    |               |               |             |                 |            |                     |                     |  |
| Local Sources                                             | 3400    | 1,137,846.00  | 1,137,846.00  | 8,123.76    | 0.71%           | 15,041.77  | (6,918.01)          | -45.99%             |  |
| Total Revenues                                            |         | 37,449,821.00 | 37,449,821.00 | 45,958.57   | 0.12%           | 321,103.58 | (275,145.01)        | -85.69%             |  |
| EXPENDITURES                                              |         |               |               |             | 1               |            |                     |                     |  |
| Current:                                                  |         |               |               |             |                 |            |                     |                     |  |
| Instruction                                               | 5000    | 25,296,770.00 | 25,296,770.00 | (75,446.14) |                 | 66,512.26  | (141,958.40)        | -213.43%            |  |
| Pupil Personnel Services                                  | 6100    | 3,183,644.00  | 3,183,644.00  | 6,998.58    | 0.22%           | 13,710.83  | (6,712.25)          | -48.96%             |  |
| Instructional Media Services                              | 6200    |               |               |             |                 |            | 0.00                |                     |  |
| Instruction and Curriculum Development Services           | 6300    | 1,326,494.00  | 1,326,494.00  | 57,189.42   | 4.31%           | 59,247.55  | (2,058.13)          | -3.47%              |  |
| Instructional Staff Training Services                     | 6400    | 4,537,064.00  | 4,537,064.00  | 32,469.32   | 0.72%           | 74,718.25  | (42,248.93)         | -56.54%             |  |
| Instruction Related Technolgy                             | 6500    |               |               |             |                 |            | 0.00                | 100.00%             |  |
| Board                                                     | 7100    |               |               |             |                 |            | 0.00                |                     |  |
| General Administration                                    | 7200    | 782,195.00    | 782,195.00    | 19,133.15   | 2.45%           | 29,181.96  | (10,048.81)         | -34.44%             |  |
| School Administration                                     | 7300    |               |               |             |                 |            | 0.00                | 100.00%             |  |
| Facilities Acquisition and Construction                   | 7410    |               |               | 545.94      |                 | 20,814.56  | (20,268.62)         | -97.38%             |  |
| Fiscal Services                                           | 7500    | 52,388.00     | 52,388.00     | 3,238.54    | 6.18%           |            | 3,238.54            | 100.00%             |  |
| Food Services                                             | 7600    |               |               |             |                 |            | 0.00                |                     |  |
| Central Services                                          | 7700    | 889,157.00    | 889,157.00    | 1,829.76    | 0.21%           | 875.00     | 954.76              | 109.12%             |  |
| Pupil Transportation Services                             | 7800    | 596,741.00    | 596,741.00    |             | 0.00%           | 4,725.00   | (4,725.00)          | -100.00%            |  |
| Operation of Plant                                        | 7900    | 11,286.00     | 11,286.00     |             | 0.00%           | 48,679.00  | (48,679.00)         | -100.00%            |  |
| Maintenance of Plant                                      | 8100    |               |               |             |                 |            | 0.00                | -100.00%            |  |
| Administrative Tech Services                              | 8200    |               |               |             |                 |            |                     |                     |  |
| Community Services                                        | 9100    | 774,082.00    | 774,082.00    |             | 0.00%           | 2,639.17   | (2,639.17)          | -100.00%            |  |
| Debt Service                                              | 9200    |               |               |             |                 |            |                     |                     |  |
| Total Expenditures                                        |         | 37,449,821.00 | 37,449,821.00 | 45,958.57   | 0.12%           | 321,103.58 | (275,145.01)        | -85.69%             |  |
| Excess (Deficiency) of Revenues Over (Under) Expenditures |         | 0.00          | 0.00          | 0.00        |                 | 0.00       | 0.00                |                     |  |
| OTHER FINANCING SOURCES (USES)                            |         |               |               |             |                 |            |                     |                     |  |
| Long-term Debt Proceeds & Sales of Capital Assets         | 3700    |               |               |             |                 |            |                     |                     |  |
| Transfers In                                              | 3600    |               |               |             |                 |            |                     |                     |  |
| Transfers Out                                             | 9700    |               |               |             |                 |            |                     |                     |  |
| Total Other Financing Sources (Uses)                      |         | 0.00          | 0.00          | 0.00        |                 | 0.00       | 0.00                |                     |  |
| Net Change in Fund Balances                               |         | 0.00          | 0.00          | 0.00        |                 | 0.00       | 0.00                |                     |  |
| Fund Balances, Prior Year                                 | 2800    | 0.00          | 0.00          | 0.00        |                 | 0.00       | 0.00                |                     |  |
| Adjustment to Fund Balances                               | 2891    | 0.00          | 0.00          | 5.00        |                 | 0.00       | 0.00                |                     |  |
| Fund Balances, Current Year                               | 2700    | 0.00          | 0.00          | 0.00        |                 | 0.00       | 0.00                |                     |  |