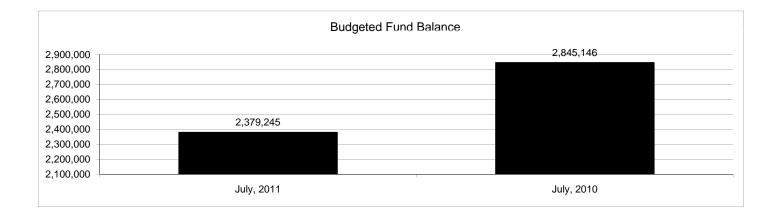

|                                                          | Food Service |               |               |              |                |              |                     |                     |  |
|----------------------------------------------------------|--------------|---------------|---------------|--------------|----------------|--------------|---------------------|---------------------|--|
| The School District of Sarasota County, FL               |              |               |               |              |                |              |                     |                     |  |
| Revenue & Expenditures - Budget And Actual               | Account      | Budgeted      |               | Actual       | Percentage of  | Prior YTD    | Differnece          | %                   |  |
| July 31, 2011                                            | Number       | Original      | Current       | Amounts      | Current Budget | Actual       | Increase/(Decrease) | Increase/(Decrease) |  |
| REVENUES                                                 | 21.00        |               |               |              |                |              |                     |                     |  |
| Federal Direct                                           | 3100         | 10,405,000,00 | 10,405,222,00 |              | 0.000/         |              | 0.00                |                     |  |
| Federal Through State                                    | 3200         | 10,405,323.00 | 10,405,323.00 |              | 0.00%          |              | 0.00                |                     |  |
| State Sources                                            | 3300         | 170,427.00    | 170,427.00    | 1 62 152 22  | 0.00%          | 10 500 10    | 0.00                | 117 6 2024          |  |
| Local Sources                                            | 3400         | 6,206,478.00  | 6,206,478.00  | 162,472.32   | 2.62%          | 12,730.19    | 149,742.13          | 1176.28%            |  |
| Total Revenues                                           |              | 16,782,228.00 | 16,782,228.00 | 162,472.32   | 0.97%          | 12,730.19    | 149,742.13          | 1176.28%            |  |
| EXPENDITURES                                             |              |               |               |              |                |              |                     |                     |  |
| Current:                                                 |              |               |               |              |                |              |                     |                     |  |
| Instruction                                              | 5000         |               |               |              |                |              |                     |                     |  |
| Pupil Personnel Services                                 | 6100         |               |               |              |                |              |                     |                     |  |
| Instructional Media Services                             | 6200         |               |               |              |                |              |                     |                     |  |
| Instruction and Curriculum Development Services          | 6300         |               |               |              |                |              |                     |                     |  |
| Instructional Staff Training Services                    | 6400         |               |               |              |                |              |                     |                     |  |
| Instruction Related Technolgy                            | 6500         |               |               |              |                |              |                     |                     |  |
| Board                                                    | 7100         |               |               |              |                |              |                     |                     |  |
| General Administration                                   | 7200         |               |               |              |                |              |                     |                     |  |
| School Administration                                    | 7300         |               |               |              |                |              |                     |                     |  |
| Facilities Acquisition and Construction                  | 7410         |               |               |              |                |              |                     |                     |  |
| Fiscal Services                                          | 7500         |               |               |              |                |              |                     |                     |  |
| Food Services                                            | 7600         | 16,147,793.00 | 16,147,793.00 | 137,721.37   | 0.85%          | 193,808.41   | (56,087.04)         | -28.94%             |  |
| Central Services                                         | 7700         |               |               |              |                |              | , · · · · ·         |                     |  |
| Pupil Transportation Services                            | 7800         |               |               |              |                |              |                     |                     |  |
| Operation of Plant                                       | 7900         |               |               |              |                |              |                     |                     |  |
| Maintenance of Plant                                     | 8100         |               |               |              |                |              |                     |                     |  |
| Administrative Tech Services                             | 8200         |               |               |              |                |              |                     |                     |  |
| Community Services                                       | 9100         |               |               |              |                |              |                     |                     |  |
| Debt Service                                             | 9200         |               |               |              |                |              |                     |                     |  |
| Total Expenditures                                       |              | 16,147,793.00 | 16,147,793.00 | 137,721.37   | 0.85%          | 193,808.41   | (56,087.04)         | -28.94%             |  |
| Excess (Deficiency) of Revenues Over (Under) Expenditure | s            | 634,435.00    | 634,435.00    | 24,750.95    | 3.90%          | (181,078.22) | 205,829.17          | -113.67%            |  |
| OTHER FINANCING SOURCES (USES)                           |              | ,             | ,             | ,            |                | ( - , ,      |                     |                     |  |
| Long-term Debt Proceeds & Sales of Capital Assets        | 3700         |               |               |              |                |              | 0.00                |                     |  |
| Transfers In                                             | 3600         |               |               |              |                |              | 0.00                |                     |  |
| Transfers Out                                            | 9700         |               |               |              |                |              | 0.00                |                     |  |
| Total Other Financing Sources (Uses)                     | 2700         | 0.00          | 0.00          | 0.00         |                | 0.00         | 0.00                |                     |  |
| Net Change in Fund Balances                              |              | 634,435.00    | 634,435.00    | 24,750.95    |                | (181,078.22) | 205,829.17          | -113.67%            |  |
| Fund Balances, Prior Year                                | 2800         | 1.744.810.00  | 1,744,810.00  | 1.744.809.23 |                | 1,998,235.48 | (253,426,25)        | -113.67%            |  |
| Adjustment to Fund Balances                              | 2800         | 1,744,010.00  | 1,744,010.00  | 1,744,007.23 |                | 1,770,233.40 | (233,420.23)        | -12.00%             |  |
| Fund Balances, Current Year                              | 2891         | 2,379,245.00  | 2,379,245.00  | 1,769,560.18 |                | 1,817,157.26 | (47,597.08)         | -2.62%              |  |
| rund balances, Current Tear                              | 2700         | 2,379,243.00  | 2,379,243.00  | 1,709,300.18 |                | 1,817,137.20 | (47,397.08)         | -2.62%              |  |