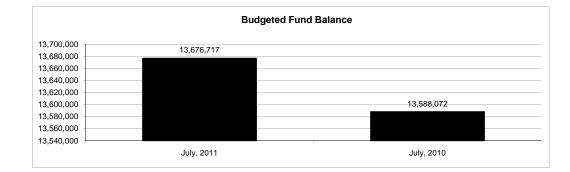

|                                                          | Internal Service Fund |                |                |               |                |               |                     |                     |  |
|----------------------------------------------------------|-----------------------|----------------|----------------|---------------|----------------|---------------|---------------------|---------------------|--|
| The School District of Sarasota County, FL               |                       |                |                |               |                |               |                     |                     |  |
| <b>Revenue &amp; Expenditures - Budget And Actual</b>    | Account               | Budgeted       | Amounts        | Actual        | Percentage of  | Prior YTD     | Differnece          | %                   |  |
| July 31, 2011                                            | Number                | Original       | Current        | Amounts       | Current Budget | Actual        | Increase/(Decrease) | Increase/(Decrease) |  |
| REVENUES                                                 |                       |                |                |               |                |               |                     |                     |  |
| Federal Direct                                           | 3100                  |                |                |               |                |               |                     |                     |  |
| Federal Through State                                    | 3200                  |                |                |               |                |               |                     |                     |  |
| State Sources                                            | 3300                  |                |                |               |                |               |                     |                     |  |
| Local Sources                                            | 3400                  | 5,089,850.00   | 5,089,850.00   | 217,262.98    | 4.27%          | 261,852.71    | (44,589.73)         | -17.03%             |  |
| Total Revenues                                           |                       | 5,089,850.00   | 5,089,850.00   | 217,262.98    | 4.27%          | 261,852.71    | (44,589.73)         | -17.03%             |  |
| EXPENDITURES                                             |                       |                |                |               |                |               |                     |                     |  |
| Current:                                                 |                       |                |                |               |                |               |                     |                     |  |
| Instruction                                              | 5000                  |                |                |               |                |               |                     |                     |  |
| Pupil Personnel Services                                 | 6100                  |                |                |               |                |               |                     |                     |  |
| Instructional Media Services                             | 6200                  |                |                |               |                |               |                     |                     |  |
| Instruction and Curriculum Development Services          | 6300                  |                |                |               |                |               |                     |                     |  |
| Instructional Staff Training Services                    | 6400                  |                |                |               |                |               |                     |                     |  |
| Instruction Related Technolgy                            | 6500                  |                |                |               |                |               |                     |                     |  |
| Board                                                    | 7100                  |                |                |               |                |               |                     |                     |  |
| General Administration                                   | 7200                  |                |                |               |                |               |                     |                     |  |
| School Administration                                    | 7300                  |                |                |               |                |               |                     |                     |  |
| Facilities Acquisition and Construction                  | 7410                  |                |                |               |                |               |                     |                     |  |
| Fiscal Services                                          | 7500                  |                |                |               |                |               |                     |                     |  |
| Food Services                                            | 7600                  |                |                |               |                |               |                     |                     |  |
| Central Services                                         | 7700                  | 6,143,200.00   | 6,143,200.00   | 413,885.04    | 6.74%          | 507,418.14    | (93,533.10)         | -18.43%             |  |
| Pupil Transportation Services                            | 7800                  |                |                |               |                |               |                     |                     |  |
| Operation of Plant                                       | 7900                  |                |                |               |                |               |                     |                     |  |
| Maintenance of Plant                                     | 8100                  |                |                |               |                |               |                     |                     |  |
| Administrative Tech Services                             | 8200                  |                |                |               |                |               |                     |                     |  |
| Community Services                                       | 9100                  |                |                |               |                |               |                     |                     |  |
| Debt Service                                             | 9200                  |                |                |               |                |               |                     |                     |  |
| Total Expenditures                                       |                       | 6,143,200.00   | 6,143,200.00   | 413,885.04    | 6.74%          | 507,418.14    | (93,533.10)         | -18.43%             |  |
| Excess (Deficiency) of Revenues Over (Under) Expenditure | 5                     | (1,053,350.00) | (1,053,350.00) | (196,622.06)  | 18.67%         | (245,565.43)  | 48,943.37           | -19.93%             |  |
| OTHER FINANCING SOURCES (USES)                           |                       |                |                |               |                |               |                     |                     |  |
| Long-term Debt Proceeds & Sales of Capital Assets        | 3700                  |                |                |               |                |               |                     |                     |  |
| Transfers In                                             | 3600                  | 550,279.00     | 550,279.00     |               | 0.00%          | 0.00          | 0.00                | 100.00%             |  |
| Transfers Out                                            | 9700                  | ,              | ,              |               |                |               |                     |                     |  |
| Total Other Financing Sources (Uses)                     |                       | 550,279.00     | 550,279.00     | 0.00          |                | 0.00          | 0.00                |                     |  |
| Change in Net Assets                                     |                       | (503,071.00)   | (503,071.00)   | (196,622.06)  |                | (245,565.43)  | 48,943.37           | -19.93%             |  |
| Net Assets. Prior Year                                   | 2800                  | 14,179,788.00  | 14,179,788.00  | 14,179,790.46 |                | 15.923.099.54 | (1.743,309.08)      | -10.95%             |  |
| Adjustment to Net Assets                                 | 2891                  | ,,             | ,,             | ,,            |                | .,,           | (-,,                | - 517070            |  |
| Net Assets, Current Year                                 | 2700                  | 13,676,717.00  | 13,676,717.00  | 13,983,168.40 |                | 15,677,534.11 | (1,694,365.71)      | -10.81%             |  |