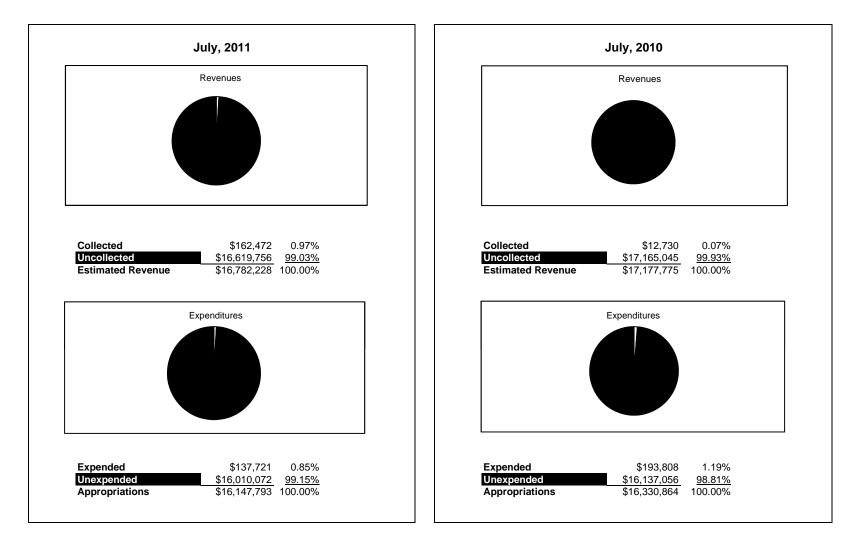

|                                                          | Food Service |               |               |              |                |              |                     |                     |  |
|----------------------------------------------------------|--------------|---------------|---------------|--------------|----------------|--------------|---------------------|---------------------|--|
| The School District of Sarasota County, FL               |              |               |               |              |                |              |                     |                     |  |
| Revenue & Expenditures - Budget And Actual               | Account      | Budgeted      |               | Actual       | Percentage of  | Prior YTD    | Differnece          | %                   |  |
| July 31, 2011                                            | Number       | Original      | Current       | Amounts      | Current Budget | Actual       | Increase/(Decrease) | Increase/(Decrease) |  |
| REVENUES                                                 | 21.00        |               |               |              |                |              |                     |                     |  |
| Federal Direct                                           | 3100         | 10,405,000,00 | 10,405,222,00 |              | 0.000/         |              | 0.00                |                     |  |
| Federal Through State                                    | 3200         | 10,405,323.00 | 10,405,323.00 |              | 0.00%          |              | 0.00                |                     |  |
| State Sources                                            | 3300         | 170,427.00    | 170,427.00    | 1 62 152 22  | 0.00%          | 10 500 10    | 0.00                | 117 6 2024          |  |
| Local Sources                                            | 3400         | 6,206,478.00  | 6,206,478.00  | 162,472.32   | 2.62%          | 12,730.19    | 149,742.13          | 1176.28%            |  |
| Total Revenues                                           |              | 16,782,228.00 | 16,782,228.00 | 162,472.32   | 0.97%          | 12,730.19    | 149,742.13          | 1176.28%            |  |
| EXPENDITURES                                             |              |               |               |              |                |              |                     |                     |  |
| Current:                                                 |              |               |               |              |                |              |                     |                     |  |
| Instruction                                              | 5000         |               |               |              |                |              |                     |                     |  |
| Pupil Personnel Services                                 | 6100         |               |               |              |                |              |                     |                     |  |
| Instructional Media Services                             | 6200         |               |               |              |                |              |                     |                     |  |
| Instruction and Curriculum Development Services          | 6300         |               |               |              |                |              |                     |                     |  |
| Instructional Staff Training Services                    | 6400         |               |               |              |                |              |                     |                     |  |
| Instruction Related Technolgy                            | 6500         |               |               |              |                |              |                     |                     |  |
| Board                                                    | 7100         |               |               |              |                |              |                     |                     |  |
| General Administration                                   | 7200         |               |               |              |                |              |                     |                     |  |
| School Administration                                    | 7300         |               |               |              |                |              |                     |                     |  |
| Facilities Acquisition and Construction                  | 7410         |               |               |              |                |              |                     |                     |  |
| Fiscal Services                                          | 7500         |               |               |              |                |              |                     |                     |  |
| Food Services                                            | 7600         | 16,147,793.00 | 16,147,793.00 | 137,721.37   | 0.85%          | 193,808.41   | (56,087.04)         | -28.94%             |  |
| Central Services                                         | 7700         |               |               |              |                |              | , · · · · ·         |                     |  |
| Pupil Transportation Services                            | 7800         |               |               |              |                |              |                     |                     |  |
| Operation of Plant                                       | 7900         |               |               |              |                |              |                     |                     |  |
| Maintenance of Plant                                     | 8100         |               |               |              |                |              |                     |                     |  |
| Administrative Tech Services                             | 8200         |               |               |              |                |              |                     |                     |  |
| Community Services                                       | 9100         |               |               |              |                |              |                     |                     |  |
| Debt Service                                             | 9200         |               |               |              |                |              |                     |                     |  |
| Total Expenditures                                       |              | 16,147,793.00 | 16,147,793.00 | 137,721.37   | 0.85%          | 193,808.41   | (56,087.04)         | -28.94%             |  |
| Excess (Deficiency) of Revenues Over (Under) Expenditure | s            | 634,435.00    | 634,435.00    | 24,750.95    | 3.90%          | (181,078.22) | 205,829.17          | -113.67%            |  |
| OTHER FINANCING SOURCES (USES)                           |              | ,             | ,             | ,            |                | ( - , ,      |                     |                     |  |
| Long-term Debt Proceeds & Sales of Capital Assets        | 3700         |               |               |              |                |              | 0.00                |                     |  |
| Transfers In                                             | 3600         |               |               |              |                |              | 0.00                |                     |  |
| Transfers Out                                            | 9700         |               |               |              |                |              | 0.00                |                     |  |
| Total Other Financing Sources (Uses)                     | 2700         | 0.00          | 0.00          | 0.00         |                | 0.00         | 0.00                |                     |  |
| Net Change in Fund Balances                              |              | 634,435.00    | 634,435.00    | 24,750.95    |                | (181,078.22) | 205,829.17          | -113.67%            |  |
| Fund Balances, Prior Year                                | 2800         | 1.744.810.00  | 1,744,810.00  | 1.744.809.23 |                | 1,998,235.48 | (253,426,25)        | -113.67%            |  |
| Adjustment to Fund Balances                              | 2800         | 1,744,010.00  | 1,744,010.00  | 1,744,007.23 |                | 1,770,233.40 | (233,420.23)        | -12.00%             |  |
| Fund Balances, Current Year                              | 2891         | 2,379,245.00  | 2,379,245.00  | 1,769,560.18 |                | 1,817,157.26 | (47,597.08)         | -2.62%              |  |
| rund balances, Current Tear                              | 2700         | 2,379,243.00  | 2,379,243.00  | 1,709,300.18 |                | 1,817,137.20 | (47,397.08)         | -2.62%              |  |