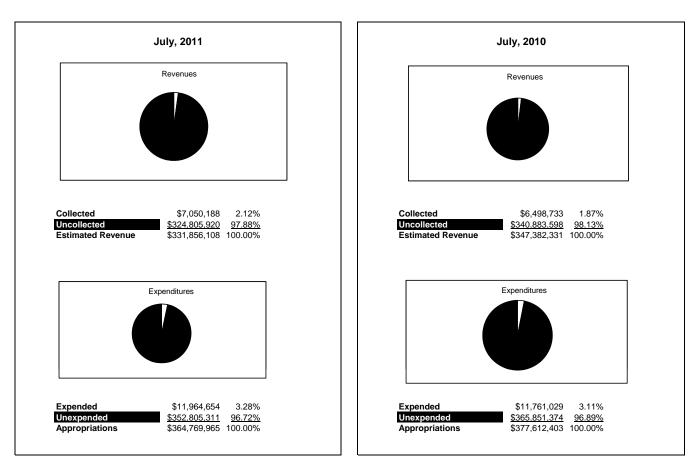

|                                                          | General Fund |                 |                 |                |                |                |                     |                     |
|----------------------------------------------------------|--------------|-----------------|-----------------|----------------|----------------|----------------|---------------------|---------------------|
| The School District of Sarasota County, FL               |              |                 |                 |                |                |                |                     |                     |
| Revenue & Expenditures - Budget And Actual               | Account      | Budgeted        | Amounts         | Actual         | Percentage of  | Prior YTD      | Differnece          | %                   |
| July 31, 2011                                            | Number       | Original        | Current         | Amounts        | Current Budget | Actual         | Increase/(Decrease) | Increase/(Decrease) |
| REVENUES                                                 |              |                 |                 |                |                |                |                     |                     |
| Federal Direct                                           | 3100         | 350,992.00      | 350,992.00      | 0.00           | 0.00%          | 18,687.38      | (18,687.38)         | -100.00%            |
| Federal Through State                                    | 3200         | 1,705,139.00    | 1,705,139.00    | 0.00           | 0.00%          | 0.00           | 0.00                |                     |
| State Sources                                            | 3300         | 78,000,253.00   | 78,000,253.00   | 6,610,422.84   | 8.47%          | 5,769,170.84   | 841,252.00          | 14.58%              |
| Local Sources                                            | 3400         | 251,799,724.00  | 251,799,724.00  | 439,764.85     | 0.17%          | 710,875.23     | (271,110.38)        | -38.14%             |
| Total Revenues                                           |              | 331,856,108.00  | 331,856,108.00  | 7,050,187.69   | 2.12%          | 6,498,733.45   | 551,454.24          | 8.49%               |
| EXPENDITURES                                             |              |                 |                 |                |                |                |                     |                     |
| Current:                                                 |              |                 |                 |                |                |                |                     |                     |
| Instruction                                              | 5000         | 234,915,690.00  | 234,915,690.00  | 6,150,330.27   | 2.62%          | 5,863,643.56   | 286,686.71          | 4.89%               |
| Pupil Personnel Services                                 | 6100         | 21,080,705.00   | 21,080,705.00   | 391,648.31     | 1.86%          | 387,074.53     | 4,573.78            | 1.18%               |
| Instructional Media Services                             | 6200         | 5,310,858.00    | 5,310,858.00    | 71,245.03      | 1.34%          | 126,599.87     | (55,354.84)         | -43.72%             |
| Instruction and Curriculum Development Services          | 6300         | 2,737,803.00    | 2,737,803.00    | 74,199.84      | 2.71%          | 93,688.94      | (19,489.10)         | -20.80%             |
| Instructional Staff Training Services                    | 6400         | 1,690,437.00    | 1,690,437.00    | 28,470.67      | 1.68%          | 88,140.49      | (59,669.82)         | -67.70%             |
| Instruction Related Technolgy                            | 6500         | 2,386,792.00    | 2,386,792.00    | 167,506.62     | 7.02%          | 89,163.16      | 78,343.46           | 87.87%              |
| Board                                                    | 7100         | 1,041,745.00    | 1,041,745.00    | 24,893.65      | 2.39%          | 43,326.94      | (18,433.29)         | -42.54%             |
| General Administration                                   | 7200         | 1,585,398.00    | 1,585,398.00    | 98,981.87      | 6.24%          | 138,582.25     | (39,600.38)         | -28.58%             |
| School Administration                                    | 7300         | 16,604,332.00   | 16,604,332.00   | 838,846.97     | 5.05%          | 939,352.15     | (100,505.18)        | -10.70%             |
| Facilities Acquisition and Construction                  | 7410         | 0.00            | 0.00            | 0.00           |                |                | 0.00                |                     |
| Fiscal Services                                          | 7500         | 1,893,506.00    | 1,893,506.00    | 152,230.10     | 8.04%          | 178,165.02     | (25,934.92)         | -14.56%             |
| Food Services                                            | 7600         | 0.00            | 0.00            | 0.00           |                |                | 0.00                | 100.00%             |
| Central Services                                         | 7700         | 5,635,474.00    | 5,635,474.00    | 389,185.80     | 6.91%          | 445,953.22     | (56,767.42)         | -12.73%             |
| Pupil Transportation Services                            | 7800         | 16,266,625.00   | 16,266,625.00   | 437,985.92     | 2.69%          | 449,566.61     | (11,580.69)         | -2.58%              |
| Operation of Plant                                       | 7900         | 34,027,142.00   | 34,027,142.00   | 1,741,206.83   | 5.12%          | 1,880,818.07   | (139,611.24)        | -7.42%              |
| Maintenance of Plant                                     | 8100         | 15,826,879.00   | 15,826,879.00   | 1,273,161.67   | 8.04%          | 930,255.28     | 342,906.39          | 36.86%              |
| Administrative Tech Services                             | 8200         | 2,039,302.00    | 2,039,302.00    | 107,672.48     | 5.28%          | 87,553.85      | 20,118.63           | 22.98%              |
| Community Services                                       | 9100         | 1,727,277.00    | 1,727,277.00    | 17,088.35      | 0.99%          | 19,144.87      | (2,056.52)          | -10.74%             |
| Debt Service                                             | 9200         |                 |                 |                |                |                | 0.00                |                     |
| Total Expenditures                                       |              | 364,769,965.00  | 364,769,965.00  | 11,964,654.38  | 3.28%          | 11,761,028.81  | 203,625.57          | 1.73%               |
| Excess (Deficiency) of Revenues Over (Under) Expenditure | s            | (32,913,857.00) | (32,913,857.00) | (4,914,466.69) | 14.93%         | (5,262,295.36) | 347,828.67          | -6.61%              |
| OTHER FINANCING SOURCES (USES)                           |              |                 |                 |                |                |                |                     |                     |
| Other Financing Sources                                  | 3700         |                 |                 | 1,071.23       |                | 131,797.00     | (130,725.77)        | -99.19%             |
| Transfers In                                             | 3600         | 19,643,296.00   | 19,643,296.00   | 292,554.00     | 1.49%          | 0.00           | 292,554.00          |                     |
| Transfers Out                                            | 9700         | (550,279.00)    | (550,279.00)    | 0.00           | 0.00%          | 0.00           | 0.00                | 100.00%             |
| Total Other Financing Sources (Uses)                     |              | 19,093,017.00   | 19,093,017.00   | 293,625.23     | 1.54%          | 131,797.00     | 161,828.23          | 122.79%             |
| Net Change in Fund Balances                              |              | (13,820,840.00) | (13,820,840.00) | (4,620,841.46) |                | (5,130,498.36) | 509,656.90          | -9.93%              |
| Fund Balances, Prior Year                                | 2800         | 64,841,681.00   | 64,841,681.00   | 64,841,681.00  |                | 66,902,632.34  | (2,060,951.34)      | -3.08%              |
| Adjustment to Fund Balances                              | 2891         | ,- ,            | 0.00            | ,- ,           |                | , ,            | ( ,,                | 210070              |
| Fund Balances, Current Year                              | 2700         | 51,020,841.00   | 51,020,841.00   | 60,220,839.54  | 118.03%        | 61,772,133.98  | (1,551,294.44)      | -2.51%              |